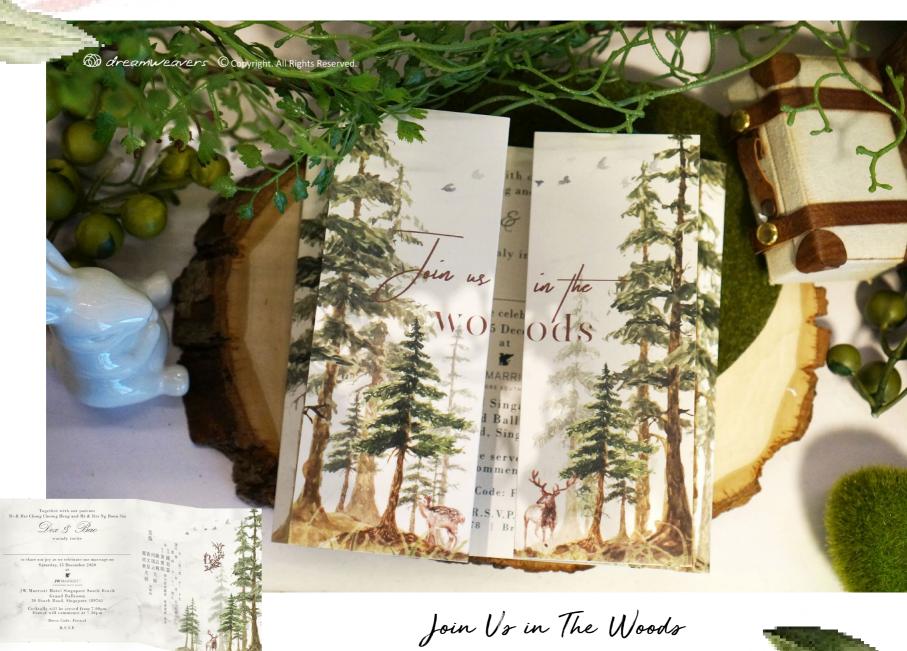

Archadian Serenity









Silhoutte Romance

BLACK / SILVER





Tuxedo NAVY BLUE / GOLD







Canvas of Love

## Toile de Romance

DUSTY RED / FRENCH BLUE





Property & Proprietary of Dreamweavers Pte Ltd © All Rights Reserved







Blossom WHITE / GOLD



Property & Proprietary of Dreamweavers Pte Ltd © All Rights Reserved



Magnolia Florish

### Enchanting Woodlands



### Elements of Emotion



Floral Garden



## Mandarin Elegance

RED / GOLD





# Oriental Courtyard

GOLD / RED

WITH TASSEL



## Mdm Butterfly

GOLD / RED







#### **BLANK CARDS:**

Designs in this catalogue are **not available** for blank cards collection.

Please reach out to our sales consultant in charge for the selection.

#### STANDARD LEADTIME:

1 week for artwork processing,

15 working days for mass production upon approval of artwork.

### PRINTING COST:

Printing of Couple's details are **not covered** by hotel and will be chargeable.

Guest name will be **self written** by couple.