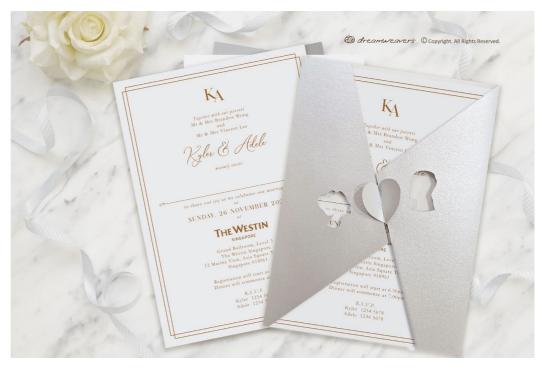

Archadian Serenity

Silhoutte Romance

BLACK / SILVER

Tuxedo NAVY BLUE / GOLD

Canvas of Love