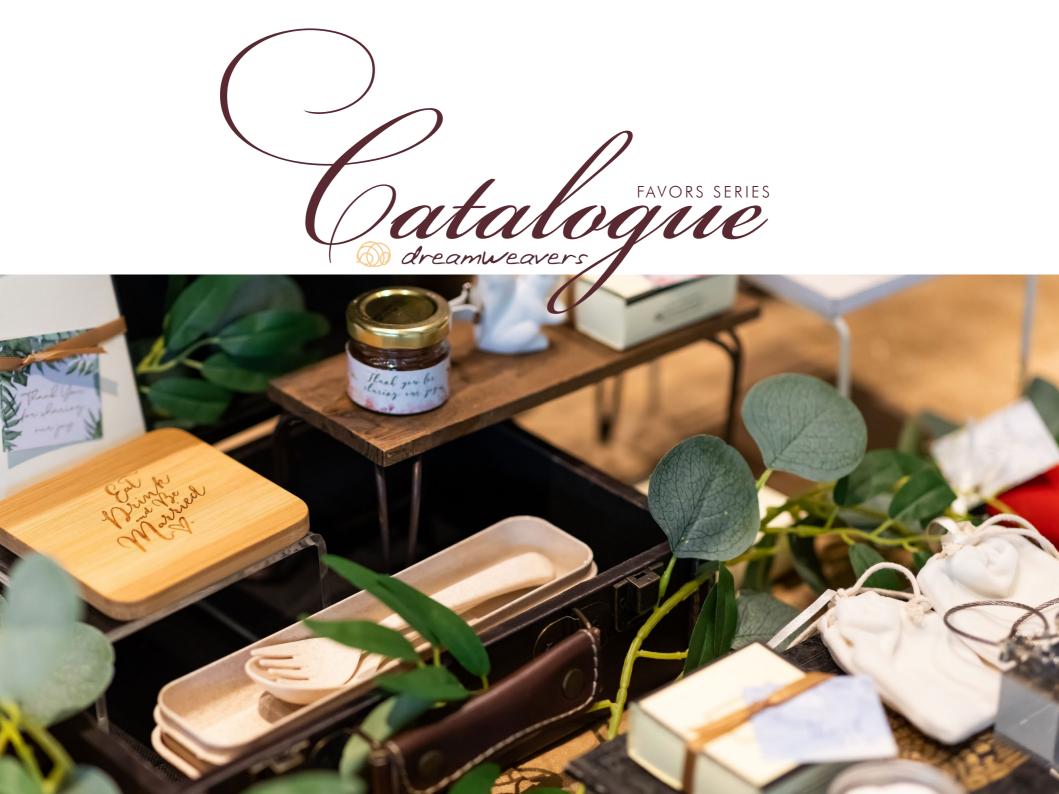

ROOM MIST SPRAY -ASSORTED SCENTS-(1 PC PER GUEST)

MEASURING TAPE

AMBER GLASS CANDLE -ASSORTED SCENTS-(1 PC PER GUEST)

ROSEGOLD PEN

LEATHER TRAY -ASSORTED COLOURS-(1 PC PER GUEST)

LEATHER MIRROR -ASSORTED COLOURS-(1 PC PER GUEST)