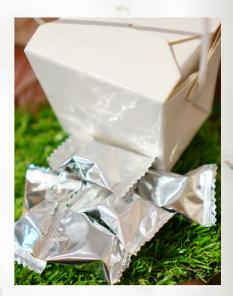

MANICURE SET

COFFEE SCOOP CLIP

Consmetware

GOLDEN CHOPSTICKS (1 PAIR IN A LEATHER SLEEVE PER GUEST)

KEY BOTTLE OPENER

BUTTER SPREAD

HONEY JAR -ASSORTED FLAVOURS-(1 PC PER GUEST)

HONEY LIME CANDY IN TAKE OUT BOX (6PCS OF CANDY IN A PACK)