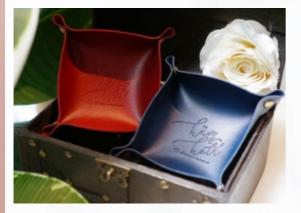

ROOM MIST SPRAY -ASSORTED SCENTS-(1 PC PER GUEST)

MEASURING TAPE

AMBER GLASS CANDLE -ASSORTED SCENTS-(1 PC PER GUEST)

ROSEGOLD PEN

LEATHER TRAY -ASSORTED COLOURS-(1 PC PER GUEST)

LEATHER MIRROR -ASSORTED COLOURS-(1 PC PER GUEST)