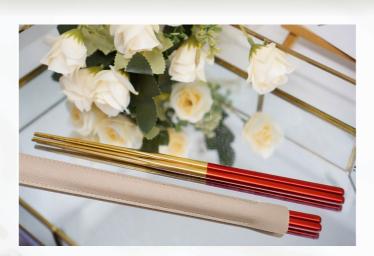

MANICURE SET

COFFEE SCOOP CLIP

Consmetware

GOLDEN CHOPSTICKS (1 PAIR IN A LEATHER SLEEVE PER GUEST)

KEY BOTTLE OPENER

BUTTER SPREAD

HONEY JAR -ASSORTED FLAVOURS-(1 PC PER GUEST)

HONEY LIME CANDY IN TAKE OUT BOX (6PCS OF CANDY IN A PACK)