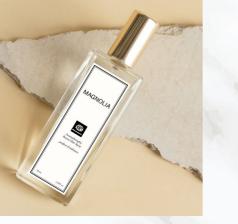

ROOM MIST SPRAY -ASSORTED SCENTS-(1 PC PER GUEST)

MEASURING TAPE

AMBER GLASS CANDLE -ASSORTED SCENTS-(1 PC PER GUEST)

ROSEGOLD PEN

LEATHER TRAY -ASSORTED COLOURS-(1 PC PER GUEST)

LEATHER MIRROR -ASSORTED COLOURS-(1 PC PER GUEST)

MANICURE SET

COFFEE SCOOP CLIP

Consmetware

GOLDEN CHOPSTICKS (1 PAIR IN A LEATHER SLEEVE PER GUEST)

KEY BOTTLE OPENER

BUTTER SPREAD

HONEY JAR -ASSORTED FLAVOURS-(1 PC PER GUEST)

HONEY LIME CANDY IN TAKE OUT BOX (6PCS OF CANDY IN A PACK)