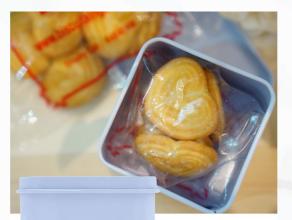

TAKE OUT BOX WITH BISCUITS\*

Sweet Treats

\*Note: Biscuits are supplied & pre-packed by BiscuitKing. Type of biscuits (Chocolate/Butter) will depends on factory's stock availability.

WHITE TIN WITH BISCUITS\*