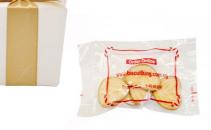

TAKE OUT BOX WITH BISCUITS\*

Sweet Treats

\*Note: Biscuits are supplied & pre-packed by BiscuitKing. Type of biscuits (Chocolate/Butter) will depends on factory's stock availability.

WHITE TIN WITH BISCUITS\*