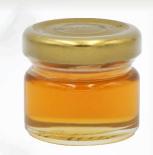

MANICURE SET

COFFEE SCOOP CLIP

Consmetware

GOLDEN CHOPSTICKS (1 PAIR IN A LEATHER SLEEVE PER GUEST)

KEY BOTTLE OPENER

BUTTER SPREAD

HONEY JAR -ASSORTED FLAVOURS-(1 PC PER GUEST)

HONEY LIME CANDY IN TAKE OUT BOX (6PCS OF CANDY IN A PACK)