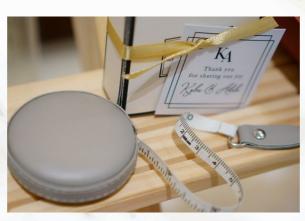

ROOM MIST SPRAY -ASSORTED SCENTS-(1 PC PER GUEST)

MEASURING TAPE

AMBER GLASS CANDLE -ASSORTED SCENTS-(1 PC PER GUEST)

ROSEGOLD PEN

LEATHER TRAY -ASSORTED COLOURS-(1 PC PER GUEST)

LEATHER MIRROR -ASSORTED COLOURS-(1 PC PER GUEST)