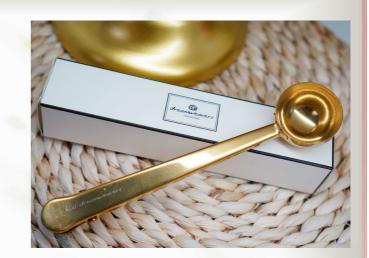

MANICURE SET

COFFEE SCOOP CLIP

Consmetware

GOLDEN CHOPSTICKS (1 PAIR IN A LEATHER SLEEVE PER GUEST)

KEY BOTTLE OPENER

BUTTER SPREAD

HONEY JAR -ASSORTED FLAVOURS-(1 PC PER GUEST)

HONEY LIME CANDY IN TAKE OUT BOX (6PCS OF CANDY IN A PACK)