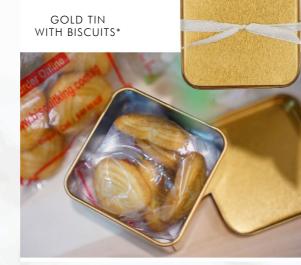

TAKE OUT BOX WITH BISCUITS\*

Sweet Treats

\*Note: Biscuits are supplied & pre-packed by BiscuitKing. Type of biscuits (Chocolate/Butter) will depends on factory's stock availability.

WHITE TIN WITH BISCUITS\*