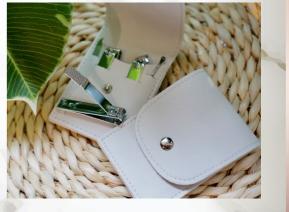

MANICURE SET

COFFEE SCOOP CLIP

Consmetware

GOLDEN CHOPSTICKS (1 PAIR IN A LEATHER SLEEVE PER GUEST)

KEY BOTTLE OPENER

BUTTER SPREAD

HONEY JAR -ASSORTED FLAVOURS-(1 PC PER GUEST)

HONEY LIME CANDY IN TAKE OUT BOX (6PCS OF CANDY IN A PACK)