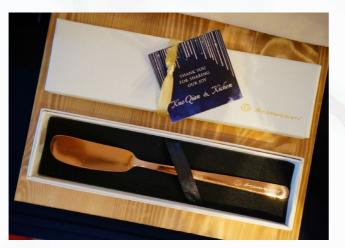

MANICURE SET

COFFEE SCOOP CLIP

Consmetware

GOLDEN CHOPSTICKS (1 PAIR IN A LEATHER SLEEVE PER GUEST)

KEY BOTTLE OPENER

BUTTER SPREAD

HONEY JAR -ASSORTED FLAVOURS-(1 PC PER GUEST)

HONEY LIME CANDY IN TAKE OUT BOX (6PCS OF CANDY IN A PACK)