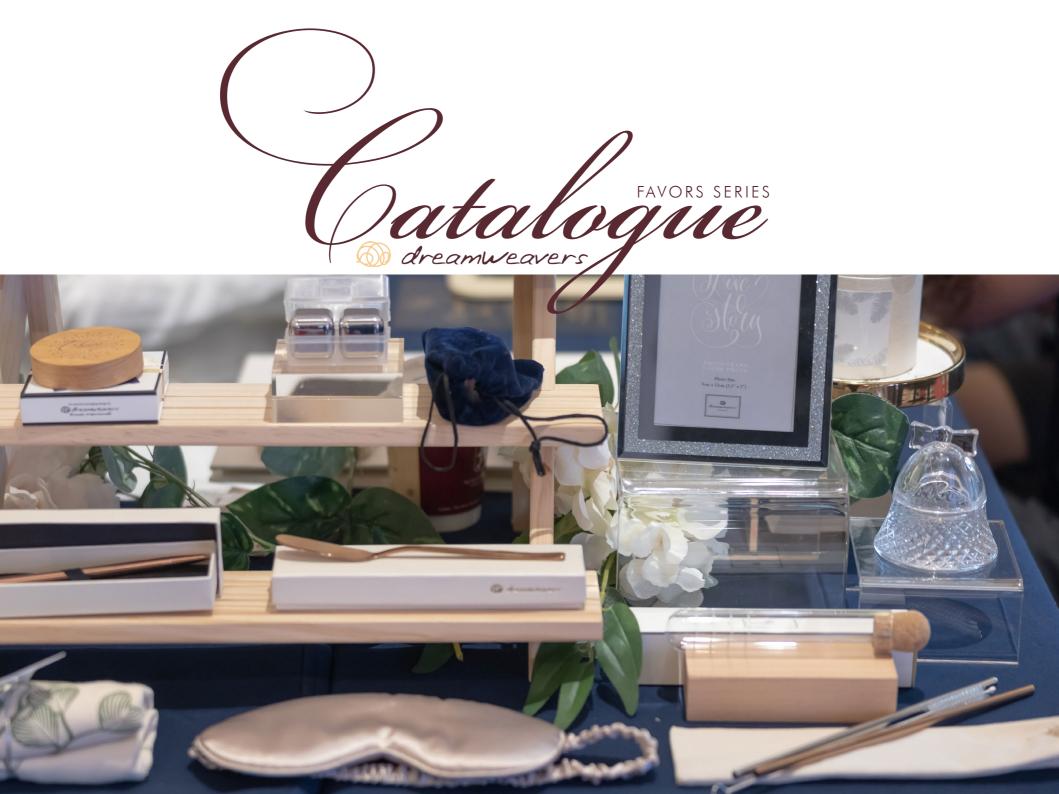

Life Style

MEASURING TAPE

LEATHER TRAY -ASSORTED COLOURS-(1 PC PER GUEST)

LEATHER MIRROR -ASSORTED COLOURS-(1 PC PER GUEST)

SATIN EYE MASK -ASSORTED COLOURS-(1 PC PER GUEST)

ROSEGOLD PEN

MANICURE SET

Eco Cift