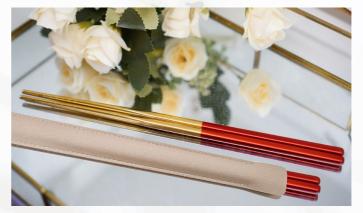

BUTTER SPREAD

GOLDEN CHOPSTICKS (1 PAIR IN A LEATHER SLEEVE PER GUEST)

FAVOR SERIES

Sweet Treats

WHITE TIN WITH BISCUITS\*

\*Note: Biscuits are supplied & pre-packed by BiscuitKing. Type of biscuits (Chocolate/Butter) will depends on factory's stock availability.