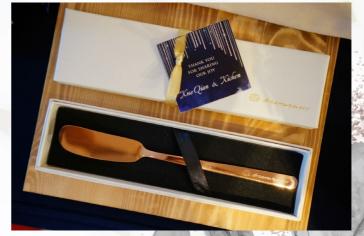

BUTTER SPREAD

GOLDEN CHOPSTICKS (1 PAIR IN A LEATHER SLEEVE PER GUEST)

FAVOR SERIES

Sweet Treats

WHITE TIN WITH BISCUITS\*

\*Note: Biscuits are supplied & pre-packed by BiscuitKing. Type of biscuits (Chocolate/Butter) will depends on factory's stock availability.