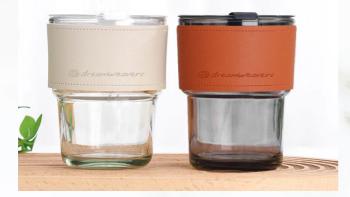

WOODEN COASTER -ASSORTED TYPES-(1 PC PER GUEST)

WOODEN PHONE HOLDER

REUSABLE ICE CUBES (2 PCS OF ICE CUBES IN A CASE PER GUEST)

COFFEE SCOOP CLIP

GLASS TUMBLER -ASSORTED COLOURS-(1 PC PER GUEST)

Consmetware