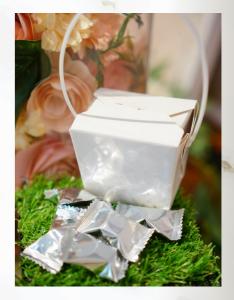

HONEY WITH DRAWSTRING POUCH -ASSORTED FLAVOURS-(1 PC PER GUEST)

HONEY LIME CANDY IN TAKE OUT BOX (6PCS OF CANDY IN A PACK)

Your entitlement is inclusive of **1 angbao box** & **1 guestbook**. You may opt to exchange with other available items (A **top-up fee** may apply to some items). Please reach out to our sales consultant for more info.