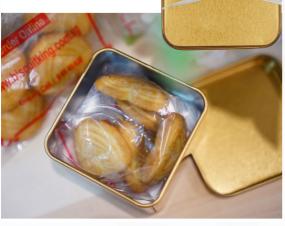

BUTTER SPREAD

GOLDEN CHOPSTICKS (1 PAIR IN A LEATHER SLEEVE PER GUEST)

FAVOR SERIES

Sweet Treats

WHITE TIN WITH BISCUITS\*

\*Note: Biscuits are supplied & pre-packed by BiscuitKing. Type of biscuits (Chocolate/Butter) will depends on factory's stock availability.