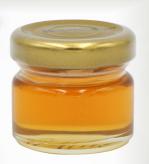

HONEY WITH DRAWSTRING POUCH -ASSORTED FLAVOURS-(1 PC PER GUEST)

HONEY LIME CANDY IN TAKE OUT BOX (6PCS OF CANDY IN A PACK)

Your entitlement is inclusive of **1 angbao box** & **1 guestbook**. You may opt to exchange with other available items (A **top-up fee** may apply to some items). Please reach out to our sales consultant for more info.